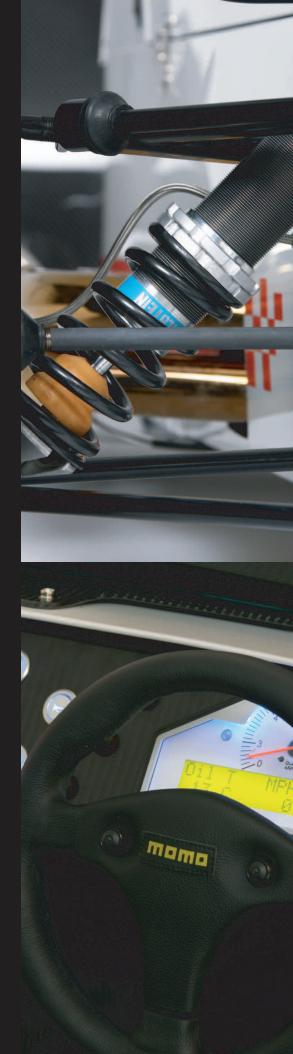

## SUSPENSION:

Front: Adjustable double wishbone with roll bar, aero wishbones

Rear: de Dion axle located by lower A-frame and Watts linkage

Ventilated front brake discs with 4 pot calipers

13" Black Aluminium cast centre, spun aluminium rims, Avon CR500 tyres Carbon interchangeable wind deflector 4 point Harnesses

Quick-release Momo Steering Wheel with integrated indicator switches Carbon Kevlar seats